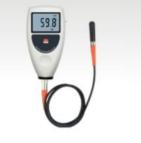

# **TOPGAUGE DFT 219** Dry Film Thickness Gauge(detachable probe)

TOPFIELDS BORNEO SDN. BHD. provides a portable dry film thickness gauge that is capable of measuring coating thickness quickly, precisely and suitable for both laboratory and fields engineering environment