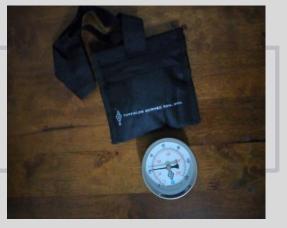

# **TOPGAUGE WHM 1018**

Whirling Hygrometer

TOPFIELDS BORNEO SDN. BHD. provides portable Whirling Hygrometers that is displays wet and dry bulb temperature readings accurately suitable for both laboratory and field engineering environment

# **FEATURES**

- •Simply design and easy to read
- •Simple measurement of relative humidity & dew point temperature.
- •Comes with a pocket sized leaflet hygrometric table
- •Comes with convenient pouch
- •Suitable for both laboratory and field use