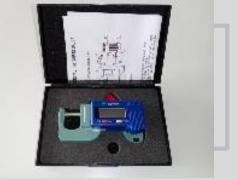

Contact us: +6 086 - 251 194 / +6 014 - 668 5845

**TOPGAUGE DTG219** 

### Micrometer Surface Profile Gauge

TOPFIELDS BORNEO SDN. BHD. provides portable Micrometer Surface profile gauges suitable for obtaining peak to valley surface profile reading from replica tape that is displays digital and clear reading can be used for for both laboratory and field engineering environment