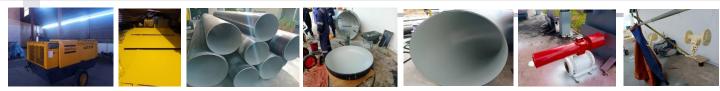

# SUPPLY OF HIGH PRESSURE AIRLESS SPRAY HOSES

TOPFIELDS BORNEO SDN BHD introduces our range of high pressure airless spray hose TOPSPRAY HS 119(5800psi)

# **TOPSPRAY HS119** Airless Paint Spray Hose (5800psi)

TOPFIELDS BORNEO SDN. BHD. manufacturers high pressure reinforced airless paint spray hoses. TOPSPRAY HS 119 comes with 1/4" female NPT Fittings & Spring Guard. Uses

Made from PA12 material for superior mechanical properties.

PA 12 (also known as Nylon 12) is a good general-use plastic with broad additive applications and is known for its toughness, tensile strength, impact strength and ability to flex without fracture.

### •CHARACTERISTICS

- •High abrasion resistance
- •High operating pressure(5800psi)
- •Chemical and solvents resistant

### FEATURES

- •Tube: internal core in polyamide
- •Reinforcement: one layer steel wire
- •Cover: polyurethane
- •Temperature: -40°C to 100°C

| ₹<br>I.D | ↓<br>O.D | ()<br>W.P | 第100<br>B.P |      |
|----------|----------|-----------|-------------|------|
| 6.4mm    | 14.0mm   | 40 Mpa    | 120MPa      | 55mm |
| 1/4"     | 0.49"    | 5800psi   | 17400psi    |      |