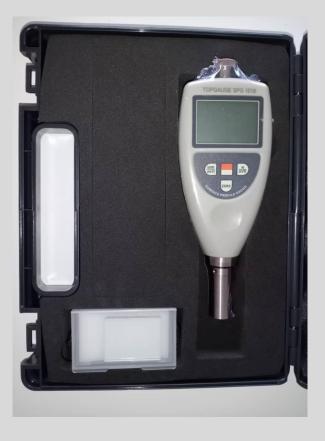

# **TOPGAUGE SPG 1018**

### Digital Surface Profile Gauge

TOPFIELDS BORNEO SDN. BHD. introduces a digital surface profile gauge for blasting & painting industry. This equipment is suitable for both laboratory and field environment. The liquid crystal display clearly shows all the measured parameter with high accuracy.

| Product Accessories  |                         |  |
|----------------------|-------------------------|--|
| Standard Accessories | Main Unit (1pc)         |  |
|                      | Calibration Block (1pc) |  |
|                      | Carrying Case (1pc)     |  |
|                      | Operation Manual (1pc)  |  |