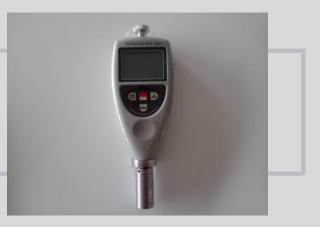

# **TOPGAUGE SPG 1018**

### Digital Surface Profile Gauge

TOPFIELDS BORNEO SDN. BHD. introduces a digital surface profile gauge for blasting & painting industry. This equipment is suitable for both laboratory and field environment. The liquid crystal display clearly shows all the measured parameter with high accuracy.

# FEATURES

- •Metric & Imperial units available
- •Direct measurement of the surface peak-through height
- •Data can be tranfrerred through USB, RS-232 to pc connection or by Bluetooth.
- •Provides a maximum value latch & undervoltage alarm function.