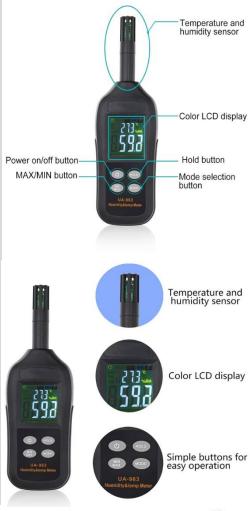

# **TOPGAUGE UA-963** *Humidity & Temperature Meter*

### FEATURES

- ·Large LCD display for easy reading
- Lightweight
- ·Comes with convenient pouch bag
- ·Suitable for both laboratory and field use
- Enable/disable auto power off: The meter shuts off automatically after 15 minutes inactivity under auto power off mode, disable auto power off is available

| Model                   | TOPGAUGE UA-963                      |
|-------------------------|--------------------------------------|
| Humidity range          | 0~100%RH                             |
| Temperature Range       | -20°C~ 70°C/-4°F~ 158°F              |
| Temperature Accuracy    | ±1.0°C/±2.7°F                        |
| Dew point temp Range    | 20°C~70°C/-4°F~ 158°F                |
| Dew point temp Accuracy | ±1.5°C/±2.7°F                        |
| Data update             | 0.5s                                 |
| Operating conditions    | -20~60°C/-4°F~140°F,10RH%~90RH%      |
| Storage conditions      | -20~60°C/-4°F~140°F,10RH%~75RH%      |
| Weight                  | 75g                                  |
| Size                    | 168*56*30.5mm                        |
| Power supply            | 3*1.5V"AAA" batteries (Not included) |