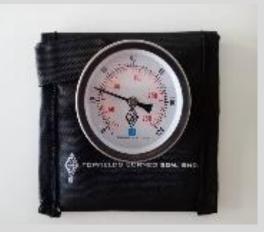

# **TOPGAUGE WHM 1018**

Whirling Hygrometer

TOPFIELDS BORNEO SDN. BHD. provides portable Whirling Hygrometers that is displays wet and dry bulb temperature readings accurately suitable for both laboratory and field engineering environment

# **FEATURES**

- •Simply design and easy to read
- •Simple measurement of relative humidity & dew point temperature.
- •Comes with a pocket sized leaflet hygrometric table
- •Comes with convenient pouch
- •Suitable for both laboratory and field use