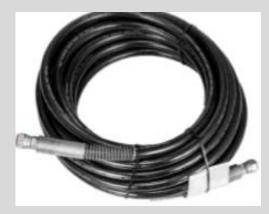

# SUPPLY OF HIGH PRESSURE AIRLESS SPRAY HOSES

TOPFIELDS BORNEO SDN BHD introduces our range of high pressure airless spray hose TOPSPRAY HS 119(5800psi)

# **TOPSPRAY HS119** Airless Paint Spray Hose (5800psi)

TOPFIELDS BORNEO SDN. BHD. manufacturers high pressure reinforced airless paint spray hoses. TOPSPRAY HS 119 comes with 1/4" female NPT Fittings & Spring Guard. Uses

Made from PA12 material for superior mechanical properties.

PA 12 (also known as Nylon 12) is a good general-use plastic with broad additive applications and is known for its toughness, tensile strength, impact strength and ability to flex without fracture.

### •CHARACTERISTICS

- •High abrasion resistance
- •High operating pressure(5800psi)
- •Chemical and solvents resistant

### FEATURES

- •Tube: internal core in polyamide
- •Reinforcement: one layer steel wire
- •Cover: polyurethane
- •Temperature: -40°C to 100°C

| ₹<br>I.D | ↓<br>O.D | ()<br>W.P | 第100<br>B.P |      |
|----------|----------|-----------|-------------|------|
| 6.4mm    | 14.0mm   | 40 Mpa    | 120MPa      | 55mm |
| 1/4"     | 0.49"    | 5800psi   | 17400psi    |      |