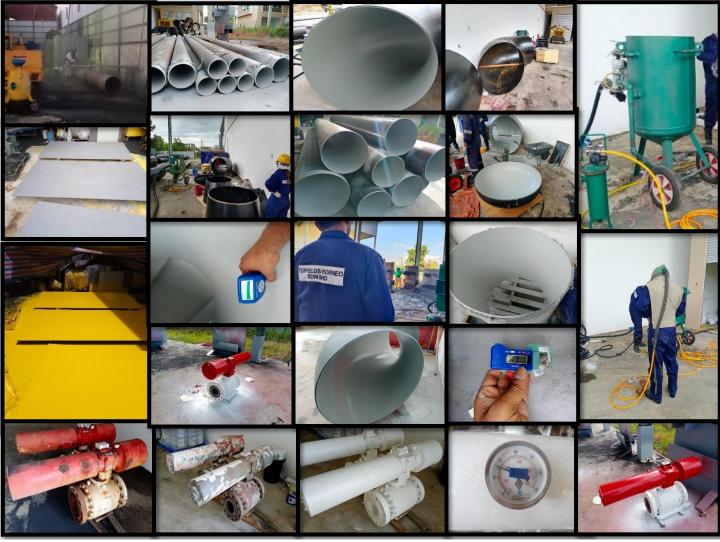

### **BLASTING & PAINTING SERVICES**

TOPFIELDS BORNEO SDN BHD provides Blasting & painting services for onshore/offshore facilities in various sectors including oil & gas, energy, marine, manufacturing & oil palm. We also provide shop blasting/coating services to our clients.

# **BLASTING AND PAINTING SERVICES**

TOPFIELDS BORNEO SDN BHD provides Blasting & painting services for onshore/offshore facilities in various sectors including oil & gas, energy, marine, manufacturing & oil palm. We also provide shop blasting/coating services to our clients.

TOPFIELDS BORNEO SDN. BHD. is the only service provider for Blasting & Painting Services with a consolidated supplies of blasting & painting equipment, accessories, consumables, ppe, tools, inspection equipment in the Sarawak Region.

We are able to provide our clients with cost effective Blasting & Painting solutions. We carry both Dry Abrasive & Wet Abrasive Technology and can cater to suit client environment & situation.

Our Technical Team has extensive knowledge in all aspects of Blasting & Painting project execution from supervision, logistic management, to crewing & procurement of supplies.

# **TOPSPRAY HS119** Airless Paint Spray Hose (5800psi)

TOPFIELDS BORNEO SDN. BHD. manufacturers high pressure reinforced airless paint spray hoses. TOPSPRAY HS 119 comes with 1/4" female NPT Fittings & Spring Guard. Uses

Made from PA12 material for superior mechanical properties.

PA 12 (also known as Nylon 12) is a good general-use plastic with broad additive applications and is known for its toughness, tensile strength, impact strength and ability to flex without fracture.

### •CHARACTERISTICS

- •High abrasion resistance
- •High operating pressure(5800psi)
- •Chemical and solvents resistant

### FEATURES

- •Tube: internal core in polyamide
- •Reinforcement: one layer steel wire
- •Cover: polyurethane
- •Temperature: -40°C to 100°C

| ₹<br>I.D | ↓<br>O.D | ()<br>W.P | 第100<br>B.P |      |
|----------|----------|-----------|-------------|------|
| 6.4mm    | 14.0mm   | 40 Mpa    | 120MPa      | 55mm |
| 1/4"     | 0.49"    | 5800psi   | 17400psi    |      |