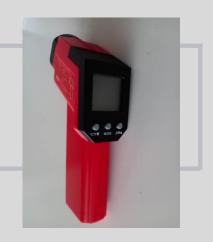

# **TOPGAUGE DT8850**

Infrared Thermometer

TOPFIELDS BORNEO SDN. BHD. introduces a unique method of measuring surface temperature during blasting and painting activity, using a fast and reliable method utilizing infrared thermometers. Simply aim and press the button at any object or surface. Safely measures temperature of hot, hazardous and hard to reach areas.

# FEATURES

- •Compact & Easy to use
- •Wide measurement range, -50°C to 850°C
- •Comes with convenient pouch bag
- •Suitable for both laboratory and field use