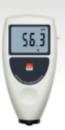

# **TOPGAUGE WFT 918**

Wet Film Thickness Gauges

TOPFIELDS BORNEO SDN. BHD. provides a portable Wet film thickness gauges that is capable of measuring wet coating thickness quickly, precisely and suitable for both laboratory and fields engineering environment

# FEATURES

- •Long lasting & reusable
- Stainless steel
- •Wide measurement range, 25 to 3000um
- •Comes with convenient pouch
- •Suitable for both laboratory and field use