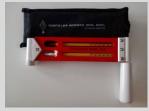

# **TOPGAUGE WFT 918**

Wet Film Thickness Gauges

TOPFIELDS BORNEO SDN. BHD. provides a portable Wet film thickness gauges that is capable of measuring wet coating thickness quickly, precisely and suitable for both laboratory and fields engineering environment

# FEATURES

- •Long lasting & reusable
- Stainless steel
- •Wide measurement range, 25 to 3000um
- •Comes with convenient pouch
- •Suitable for both laboratory and field use