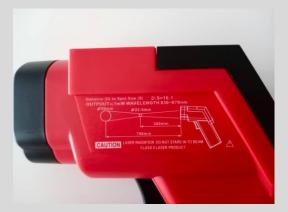

# **TOPGAUGE DT8850**

Infrared Thermometer

TOPFIELDS BORNEO SDN. BHD. introduces a unique method of measuring surface temperature during blasting and painting activity, using a fast and reliable method utilizing infrared thermometers. Simply aim and press the button at any object or surface. Safely measures temperature of hot, hazardous and hard to reach areas.

# FEATURES

- •Compact & Easy to use
- •Wide measurement range, -50°C to 850°C
- •Comes with convenient pouch bag
- •Suitable for both laboratory and field use