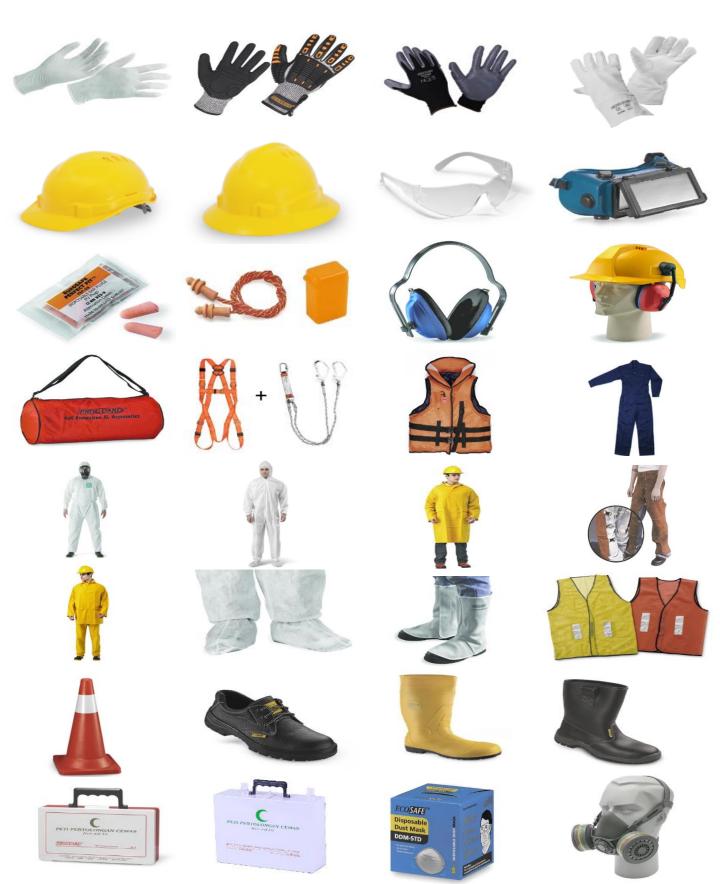

(also known as Nylon 12) is a good general-use plastic with broad additive applications and is known for its toughness, tensile strength, impact strength and ability to flex without fracture.



### •CHARACTERISTICS

- •High abrasion resistance
- •High operating pressure(5800psi)
- •Chemical and solvents resistant



### FEATURES

- •Tube: internal core in polyamide
- •Reinforcement: one layer steel wire
- •Cover: polyurethane
- •Temperature: -40°C to 100°C



| ₹<br>I.D | ↓<br>O.D | ()<br>W.P | 第100<br>B.P |      |
|----------|----------|-----------|-------------|------|
| 6.4mm    | 14.0mm   | 40 Mpa    | 120MPa      | 55mm |
| 1/4"     | 0.49"    | 5800psi   | 17400psi    |      |



(1294574-M)

(formerly operating as TOPFIELDS BORNEO PLT since 2017)

# **INDUSTRIAL SAFETY SUPPLIES**





# TOPFIELDS BORNED SDN. BHD. (1294574-M)

(formerly operating as TOPFIELDS BORNEO PLT since 2017)

# **BLASTING & PAINTING SUPPLIES**





(1294574-M)

(formerly operating as TOPFIELDS BORNEO PLT since 2017)



# For Registrations:

Send in your inquiry to our web portal at: https://topfieldsborneo.co m/IMM-TRAINING/

or contact our Administrative Team :

Office: +6 086 - 251 194 Mobile: +6 019 - 780 9038

E-mail :

lecka@topfieldsborneo.com

info.topfieldsborneo.com

# IMM-SSPC Blasting Painting (C7 C12) B1B2 Certified Assistant B&P

Become an SSPC certified Blaster Painter with IMM C7 & C12 program today. Our C7 and C12 program has become our local industry standard. Furthermore, this professional certification is issued by IMM/SSPC to qualify you to work as a blaster painter within