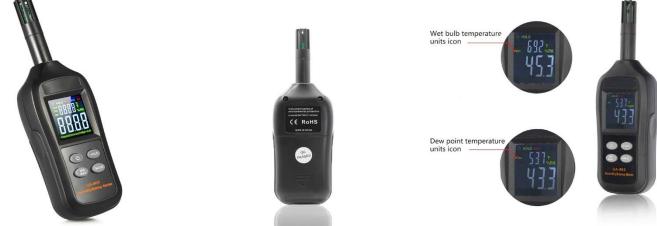

# **TOPGAUGE WHM 1018**

Whirling Hygrometer

TOPFIELDS BORNEO SDN. BHD. provides portable Whirling Hygrometers that is displays wet and dry bulb temperature readings accurately suitable for both laboratory and field engineering environment

# **FEATURES**

- •Simply design and easy to read
- •Simple measurement of relative humidity & dew point temperature.
- •Comes with a pocket sized leaflet hygrometric table
- •Comes with convenient pouch
- •Suitable for both laboratory and field use