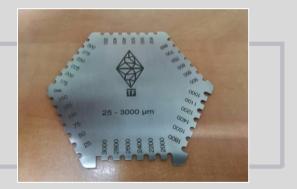

# **TOPGAUGE WFT 918**

Wet Film Thickness Gauges

TOPFIELDS BORNEO SDN. BHD. provides a portable Wet film thickness gauges that is capable of measuring wet coating thickness quickly, precisely and suitable for both laboratory and fields engineering environment

# FEATURES

- •Long lasting & reusable
- Stainless steel
- •Wide measurement range, 25 to 3000um
- •Comes with convenient pouch
- •Suitable for both laboratory and field use