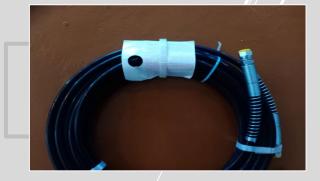

# SUPPLY OF HIGH PRESSURE AIRLESS SPRAY HOSES

TOPFIELDS BORNEO SDN BHD introduces our range of high pressure airless spray hose TOPSPRAY HS 119(5800psi)

# **TOPSPRAY HS119** Airless Paint Spray Hose (5800psi)

TOPFIELDS BORNEO SDN. BHD. manufacturers high pressure reinforced airless paint spray hoses. TOPSPRAY HS 119 comes with 1/4" female NPT Fittings & Spring Guard. Uses

Made from PA12 material for superior mechanical properties.

PA 12 (also known as Nylon 12) is a good general-use plastic with broad additive applications and is known for its toughness, tensile strength, impact strength and ability to flex without fracture.

### •CHARACTERISTICS

- •High abrasion resistance
- •High operating pressure(5800psi)
- •Chemical and solvents resistant

### FEATURES

- •Tube: internal core in polyamide
- •Reinforcement: one layer steel wire
- •Cover: polyurethane
- •Temperature: -40°C to 100°C

| ₹<br>I.D | ↓<br>O.D | ()<br>W.P | 第100<br>B.P |      |
|----------|----------|-----------|-------------|------|
| 6.4mm    | 14.0mm   | 40 Mpa    | 120MPa      | 55mm |
| 1/4"     | 0.49"    | 5800psi   | 17400psi    |      |