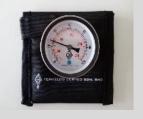

# **TOPGAUGE WHM 1018**

Whirling Hygrometer

TOPFIELDS BORNEO SDN. BHD. provides portable Whirling Hygrometers that is displays wet and dry bulb temperature readings accurately suitable for both laboratory and field engineering environment

# **FEATURES**

- •Simply design and easy to read
- •Simple measurement of relative humidity & dew point temperature.
- •Comes with a pocket sized leaflet hygrometric table
- •Comes with convenient pouch
- •Suitable for both laboratory and field use